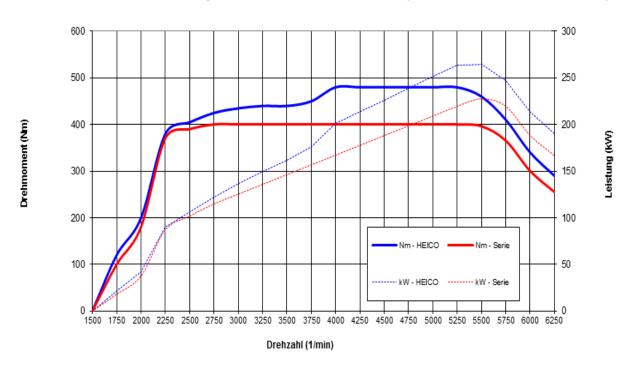

## Notes on the performance data

All of the stated performance data were calculated by HEICO SPORTIV using 2D data recording on an in-house dynamometer (MAHA LPS3000) for a vehicle licensed in Germany. In this way, HEICO SPORTIV is able to ensure the realistic comparability of the data with and without performance enhancement transparently.

| TECHNISCHE SPEZIFIKATION / TECHNICAL SPECIFICATION |               |               |
|----------------------------------------------------|---------------|---------------|
|                                                    | HEICO SPORTIV | SERIENWERTE   |
| Max. Leistung / Max. Power                         | 265KW / 360PS | 228KW / 310PS |
| Max. Drehmoment / Max. Torque                      | 480 Nm        | 400 Nm        |
| 0-100 km/h*                                        | 5,5           | 5,8           |
| Elastizität / Elasticity 80-160 km/h*              | 9,5           | 12,1          |
| Vmax*                                              | 250           | 250           |